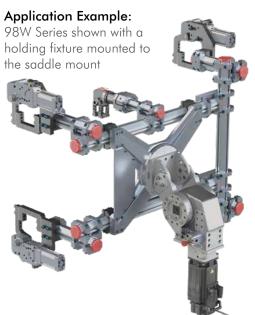

The 98W series electric pivot unit is a one-size fits all, compact programmable pivot unit, which replaces four sizes of pnuematic pivot units. The 98W series provides constant torque throughout the entire pivot cycle and is available in two operating modes; continuous operation and a programmed setting. The 98W offer customers flexible saddle arm opening and mounting capabilities, while providing energy and weight savings in a small package.

### Features, Markets and Applications

- The saddle arm mount can easily be adjusted
- Saddle arm can be adjusted to three different starting postions
- Self locking at each position

- Programmable swivel angle positions up to 210°
- Can operate in either a programmed or continuous mode
- Controlled acceleration and deceleration