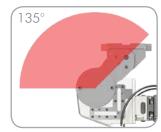

# Easily adjustable saddle arm and mount

The saddle arm of the electric pivot unit can be adjusted into three different starting positions. Each starting positions allows the saddle arm to be pivoted from 135° up to 210°.