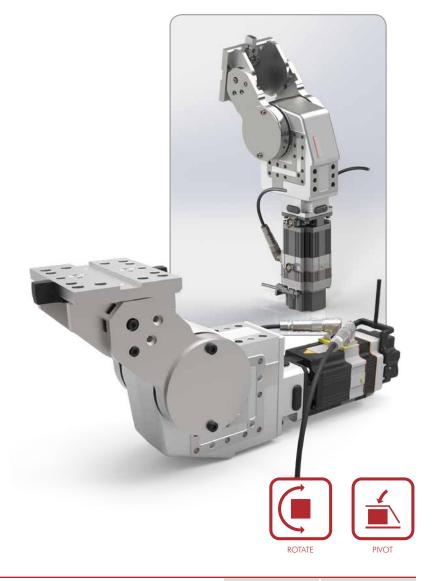

The 98W series electric pivot unit is a one-size fits all, compact programmable pivot unit, which replaces four sizes of pnuematic pivot units. The 98W series provides constant torque throughout the entire pivot cycle and is available in two operating modes; continuous operation and a programmed setting. The 98W offer customers flexible saddle arm opening and mounting capabilities, while providing energy and weight savings in a small package.

### Features, Markets and Applications

- The saddle arm mount can easily be adjusted
- Saddle arm can be adjusted to three different starting postions
- Self locking at each position

- Programmable swivel angle positions up to 210°
- Can operate in either a programmed or continuous mode
- Controlled acceleration and deceleration

# Easily adjustable saddle arm and mount

The saddle arm of the electric pivot unit can be adjusted into three different starting positions. Each starting positions allows the saddle arm to be pivoted from 135° up to 210°.

With out the saddle arm, the pivot unit can be used as a rotate with 360° rotation.

Dimensions and technical information are subject to change without notice.

PC 98W-F 0119 US