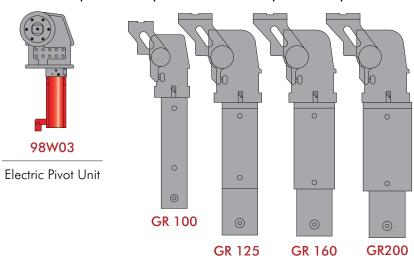

The 98W series electric pivot unit is a one-size fits all, compact programmable pivot unit, which replaces four sizes of pnuematic pivot units. The 98W series provides constant torque throughout the entire pivot cycle and is available in two operating modes; continuous operation and a programmed setting. The 98W offer customers flexible saddle arm opening and mounting capabilities, while providing energy and weight savings in a small package.

- One size replaces four sizes of common pneumatic pivot units
- Can be used as a 360° rotate with infinite programmable start/stop positions
- Compatible with multiple motor options

## One electric pivot unit replaces four sizes of pneumatic pivot units

Pneumatic Pivot Units