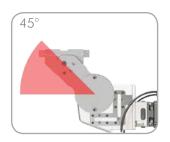

# Easily adjustable saddle arm and mount

The saddle arm of the electric pivot unit can be adjusted into three different starting positions. Each starting positions allows the saddle arm to be pivoted from 135° up to 210°.