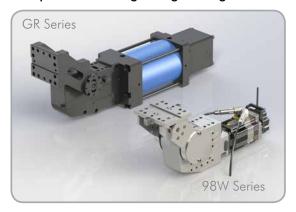

## One electric pivot unit replaces four sizes of pneumatic pivot units

Pneumatic Pivot Units