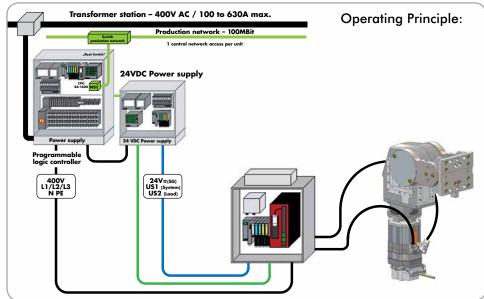

pivot units
- Can be used as a 360° rotate with infinite programmable start/stop positions
- Compatible with multiple motor options





## 98W Series Electric Pivot Unit

# Compact size and lightweight design



The 98W series electric pivot unit can shares the same mounting pattern as the pneumatic pivot units, while providing greater energy savings with reduced size and weight.

## One electric pivot unit replaces four sizes of pneumatic pivot units



Pneumatic Pivot Units

# Easily adjustable saddle arm and mount

The saddle arm of the electric pivot unit can be adjusted into three different starting positions. Each starting positions allows the saddle arm to be pivoted from 135° up to 210°.

With out the saddle arm, the pivot unit can be used as a rotate with 360° rotation.











Dimensions and technical information are subject to change without notice.

PC 98W-F 0119 US

### **GERMANY**

+49-6171-705-0 europe@destaco.com

### FRANCE

Tel: +33-4-7354-5001 france@destaco.com

### UNITED KINGDOM

+44-1902-797980 uk@destaco.com

### SPAIN

+34-936361680 spain@destaco.com

### **NETHERLANDS**

+31-297285332 benelux@destaco.com

### CHINA

+86-21-6081-2888 china@destaco.com

# THAILAND

+66-2-326-0812 asia@destaco.com

### INDL

+91-80-41123421-426 india@destaco.com

### USA

+1-888-DESTACO +1-248-836-6700 northamerica@destaco.com