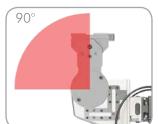

# Easily adjustable saddle arm and mount

The saddle arm of the electric pivot unit can be adjusted into three different starting positions. Each starting positions allows the saddle arm to be pivoted from 135° up to 210°.