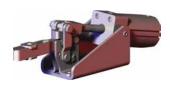

7110           |

<sup>†</sup>Per double stroke at 5bar [72PSI]

Max Cylinder Pressure: 10bar [145psig]\*

Max Operating Temp: -10°C to 90°C [-14°F to 194°F]

Replacement Seal Kit: 847450-50-1-00

Replacement Clamp Assembly: 847-U-LC, 847-S-LC

Replacement Cylinder Assembly: 847CYL

#### **Sensor Accessories**

#### **Item Number**

Round Reed Switch with Quick Disconnect
T-slot Reed Switch with Quick Disconnect
Quick Disconnect 2M Extension Cable
Quick Disconnect 5M Extension Cable
CABL-013

See Pneumatic Accessories section for more options



<sup>\*</sup>In no case should the inlet pressure be high enough to create an exerting force that exceeds the clamp's holding capacity. See Technical Appendix Section for details.

# 847 SERIES

## Pneumatic Toggle Clamps | Dimensions

847-**U**