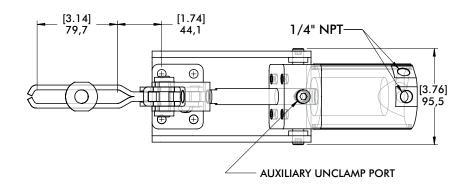

10           |

<sup>†</sup>Per double stroke at 5bar [72PSI]

Max Cylinder Pressure: 10bar [145psig]\*

Max Operating Temp: -10°C to 90°C [-14°F to 194°F]

Replacement Seal Kit: 847450-50-1-00

Replacement Clamp Assembly: 847-U-LC, 847-S-LC

Replacement Cylinder Assembly: 847CYL

#### **Sensor Accessories**

#### **Item Number**

Round Reed Switch with Quick Disconnect
T-slot Reed Switch with Quick Disconnect
Quick Disconnect 2M Extension Cable
Quick Disconnect 5M Extension Cable
CABL-013

See Pneumatic Accessories section for more options



<sup>\*</sup>In no case should the inlet pressure be high enough to create an exerting force that exceeds the clamp's holding capacity. See Technical Appendix Section for details.

# 847 SERIES

## Pneumatic Toggle Clamps | Dimensions

847-**U**