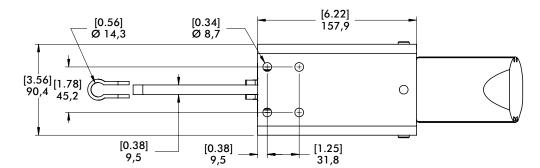

|

<sup>†</sup>Per double stroke at 5bar [72PSI]

Max Cylinder Pressure: 10bar [145psig]\*

Max Operating Temp: -10°C to 90°C [-14°F to 194°F]

Replacement Seal Kit: 847450-50-1-00

Replacement Clamp Assembly: 847-U-LC, 847-S-LC

Replacement Cylinder Assembly: 847CYL

#### **Sensor Accessories**

#### **Item Number**

Round Reed Switch with Quick Disconnect
T-slot Reed Switch with Quick Disconnect
Quick Disconnect 2M Extension Cable
Quick Disconnect 5M Extension Cable
CABL-013

See Pneumatic Accessories section for more options



<sup>\*</sup>In no case should the inlet pressure be high enough to create an exerting force that exceeds the clamp's holding capacity. See Technical Appendix Section for details.

# 847 SERIES

## Pneumatic Toggle Clamps | Dimensions

847-**U**