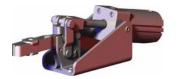

## 847 SERIES

## Pneumatic Toggle Clamps | Product Overview

#### Features:

- Pneumatic version of Series 247 manual clamps
- Switch ready for Ø4mm or 6,5mmX5mm sensors
- Built-in flow restriction eliminates need for external flow controls

## Applications:

- Assembly
- Welding

## Also Available:

See page MC-ACC-1 for spindle accessories

See page MC-PSC-38 for sensing options

### 847-**U**

847-S





## **Technical Information | Holding Capacities**

|       | Maximum<br>Holding Capacity |                     | Max. Exerting<br>Force @ 5bar<br>[72PSI] |                     |                    |              |                                              | Accessories<br>(Supplied) |                      |        |                  |
|-------|-----------------------------|---------------------|------------------------------------------|---------------------|--------------------|--------------|----------------------------------------------|---------------------------|----------------------|--------|------------------|
| Model | Inner                       | Outer               | Inner                                    | Outer               | Weight             | Bore<br>Size | Air<