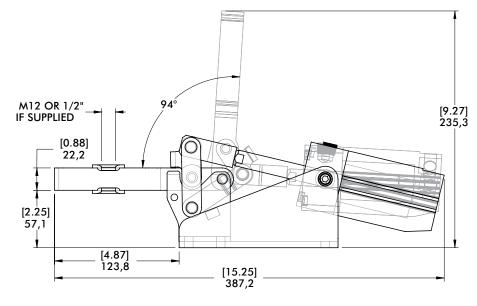

|

<sup>†</sup>Per double stroke at 5bar [72PSI]

Max Cylinder Pressure: 10bar [145psig]\*

Max Operating Temp: -10°C to 90°C [-14°F to 194°F]

Replacement Seal Kit: 847450-50-1-00

Replacement Clamp Assembly: 847-U-LC, 847-S-LC

Replacement Cylinder Assembly: 847CYL

#### **Sensor Accessories**

#### **Item Number**

Round Reed Switch with Quick Disconnect
T-slot Reed Switch with Quick Disconnect
Quick Disconnect 2M Extension Cable
Quick Disconnect 5M Extension Cable
CABL-013

See Pneumatic Accessories section for more options



<sup>\*</sup>In no case should the inlet pressure be high enough to create an exerting force that exceeds the clamp's holding capacity. See Technical Appendix Section for details.

# 847 SERIES

## Pneumatic Toggle Clamps | Dimensions

847-**U**