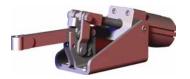

## 847 SERIES

## Pneumatic Toggle Clamps | Product Overview

#### Features:

- Pneumatic version of Series 247 manual clamps
- Switch ready for Ø4mm or 6,5mmX5mm sensors
- Built-in flow restriction eliminates need for external flow controls

## Applications:

- Assembly
- Welding

## Also Available:

See page MC-ACC-1 for spindle accessories

See page MC-PSC-38 for sensing options

### 847-**U**

847-S





## **Technical Information | Holding Capacities**

|       | Maximum<br>Holding Capacity |                     | Max. Exerting<br>Force @ 5bar<br>[72PSI] |                     |                    |              |                                              | Accessories<br>(Supplied) |                      |        |                  |
|-------|-----------------------------|---------------------|------------------------------------------|---------------------|--------------------|--------------|----------------------------------------------|---------------------------|----------------------|--------|------------------|
| Model | Inner                       | Outer               | Inner                                    | Outer               | Weight             | Bore<br>Size | Air<br