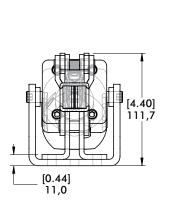

|

<sup>†</sup>Per double stroke at 5bar [72PSI]

Max Cylinder Pressure: 10bar [145psig]\*

Max Operating Temp: -10°C to 90°C [-14°F to 194°F]

Replacement Seal Kit: 847450-50-1-00

Replacement Clamp Assembly: 847-U-LC, 847-S-LC

Replacement Cylinder Assembly: 847CYL

#### **Sensor Accessories**

#### **Item Number**

Round Reed Switch with Quick Disconnect
T-slot Reed Switch with Quick Disconnect
Quick Disconnect 2M Extension Cable
Quick Disconnect 5M Extension Cable
CABL-013

See Pneumatic Accessories section for more options



<sup>\*</sup>In no case should the inlet pressure be high enough to create an exerting force that exceeds the clamp's holding capacity. See Technical Appendix Section for details.

# 847 SERIES

## Pneumatic Toggle Clamps | Dimensions

847-**U**