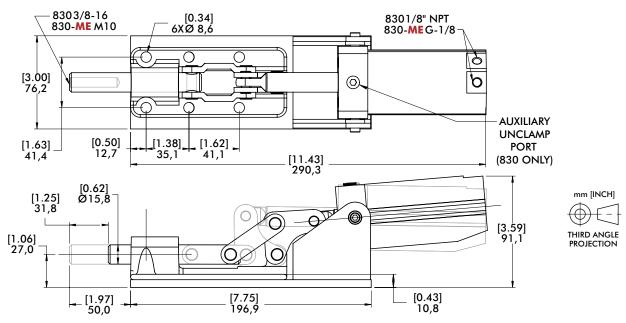

### Technical Information | Holding Capacities | Dimensions

| Model  | Maximum<br>Holding<br>Capacity | Maximum Exerting Force @ 5bar [72PSI] | Plunger<br>Travel | Plunger<br>Thread | Weight   | Bore<br>Size | Air<br>Consumption†<br>dm³ [ft³] | Port<br>Size |
|--------|--------------------------------|---------------------------------------|-------------------|-------------------|----------|--------------|----------------------------------|--------------|
| 830    | [2500 lbf]                     | [800 lbf]                             | [0.75]            | 3/8-16            | 2,79kg   | [1.57]       | [0.029]                          | 1/8 NPT      |
| 830-ME | 11100 N                        | 3582 N                                | 19,1              | M10               | [6.14lb] | 40           | 0,83                             | G-1/8        |

<sup>†</sup>Per double stroke at 5bar [72PSI]

Max Cylinder Pressure: 10bar [145psig]

Max Operating Temp: -10°C to 90°C [-14°F to 194°F]

Replacement Seal Kit: 810450-40-1-00

Replacement Clamp Assembly: 830-LC, 830-M-LC