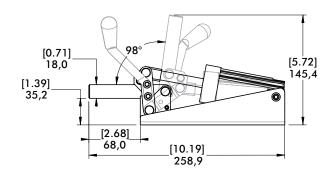

|                |              |                                  |              |

<sup>†</sup>Per double stroke at 5bar [72PSI]

Max Cylinder Pressure: 10bar [145psig]\*

Max Operating Temp: -10°C to 90°C [-14°F to 194°F]

Replacement Clamp Assembly: 8007-LC

\*In no case should the inlet pressure be high enough to create an exerting force that exceeds the clamp's holding capacity. See Technical Appendix Section for details.

#### **Sensor Accessories**

#### **Item Number**

Round Reed Switch with Quick Disconnect 810169 T-slot Reed Switch with Quick Disconnect 8EA-109-1 Quick Disconnect 2M Extension Cable CABL-010 Quick Disconnect 5M Extension Cable CABL-013

See Pneumatic Accessories section for more options



# **8007 SERIES**

## Pneumatic Toggle Clamps | Dimensions