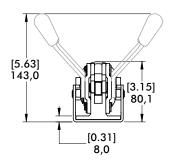

|                |              |                                  |              |

<sup>†</sup>Per double stroke at 5bar [72PSI]

Max Cylinder Pressure: 10bar [145psig]\*

Max Operating Temp: -10°C to 90°C [-14°F to 194°F]

Replacement Clamp Assembly: 8007-LC

\*In no case should the inlet pressure be high enough to create an exerting force that exceeds the clamp's holding capacity. See Technical Appendix Section for details.

#### **Sensor Accessories**

#### **Item Number**

Round Reed Switch with Quick Disconnect 810169 T-slot Reed Switch with Quick Disconnect 8EA-109-1 Quick Disconnect 2M Extension Cable CABL-010 Quick Disconnect 5M Extension Cable CABL-013

See Pneumatic Accessories section for more options



# **8007 SERIES**

## Pneumatic Toggle Clamps | Dimensions