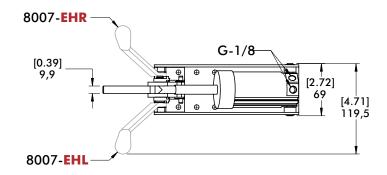

|                |              |                                  |              |

<sup>†</sup>Per double stroke at 5bar [72PSI]

Max Cylinder Pressure: 10bar [145psig]\*

Max Operating Temp: -10°C to 90°C [-14°F to 194°F]

Replacement Clamp Assembly: 8007-LC

\*In no case should the inlet pressure be high enough to create an exerting force that exceeds the clamp's holding capacity. See Technical Appendix Section for details.

#### **Sensor Accessories**

#### **Item Number**

Round Reed Switch with Quick Disconnect 810169 T-slot Reed Switch with Quick Disconnect 8EA-109-1 Quick Disconnect 2M Extension Cable CABL-010 Quick Disconnect 5M Extension Cable CABL-013

See Pneumatic Accessories section for more options



# **8007 SERIES**

## Pneumatic Toggle Clamps | Dimensions