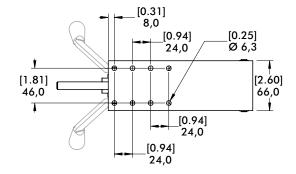

|                |              |                                  |              |

<sup>†</sup>Per double stroke at 5bar [72PSI]

Max Cylinder Pressure: 10bar [145psig]\*

Max Operating Temp: -10°C to 90°C [-14°F to 194°F]

Replacement Clamp Assembly: 8007-LC

\*In no case should the inlet pressure be high enough to create an exerting force that exceeds the clamp's holding capacity. See Technical Appendix Section for details.

#### **Sensor Accessories**

#### **Item Number**

Round Reed Switch with Quick Disconnect 810169 T-slot Reed Switch with Quick Disconnect 8EA-109-1 Quick Disconnect 2M Extension Cable CABL-010 Quick Disconnect 5M Extension Cable CABL-013

See Pneumatic Accessories section for more options



# **8007 SERIES**

## Pneumatic Toggle Clamps | Dimensions